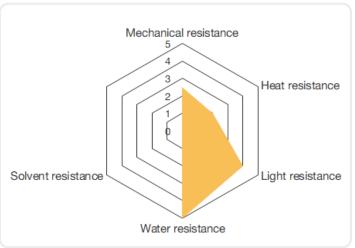

### PRINTED IMAGE DURABILITY

| TESTS           | RESULT     |  |
|-----------------|------------|--|
|                 |            |  |
| Smear           | ANSI > C   |  |
| Heat resistance | Up to 60°C |  |
| Light           | ANSI B     |  |
| Water           | ANSI A     |  |

### **B115W DURABILITY**

5: No damage

0: Erased

These performances are for guidance only. Results are obtained with adapted receiving material and optimum print conditions. (Ricoh test method)