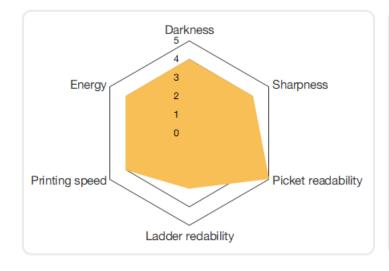

### **B115W DURABILITY**

5: No damage

0: Erased

These performances are for guidance only. Results are obtained with adapted receiving material and optimum print conditions. (Ricoh test method)