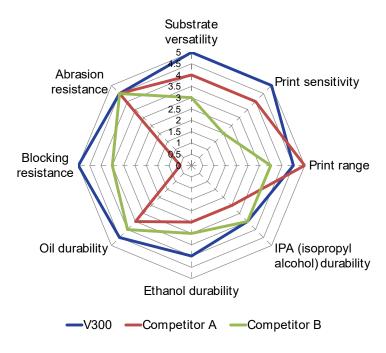

## **Performance Characteristics**

The graph showcases an average of results based on tests printed with Zebra 140xi4, SATO408Rex, on PET, PP and paper