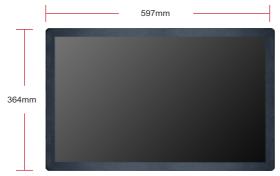

### **Specifications**

| Max Resolutio<br>Aspect Rati<br>Pixel Pitc<br>Viewing Angl | Panel Model<br>Max Resolution<br>Aspect Ratio<br>Pixel Pitch                                                                                                                                      | 0.27675x0.27675<br>89/89/89/89<br>1000:1<br>300cd/m <sup>2</sup><br>25ms<br>531.36x298.89mm<br>556x323.2x11.5mm<br>2.05Kg                                                                                                                                                                                                                                                                                                                                                                                                                                                                                            | ON-SCREEN DISPLAY LANGUAGES |                                                                                                | English, Chinese etc                                                                 |
|------------------------------------------------------------|---------------------------------------------------------------------------------------------------------------------------------------------------------------------------------------------------|----------------------------------------------------------------------------------------------------------------------------------------------------------------------------------------------------------------------------------------------------------------------------------------------------------------------------------------------------------------------------------------------------------------------------------------------------------------------------------------------------------------------------------------------------------------------------------------------------------------------|-----------------------------|------------------------------------------------------------------------------------------------|--------------------------------------------------------------------------------------|
|                                                            |                                                                                                                                                                                                   |                                                                                                                                                                                                                                                                                                                                                                                                                                                                                                                                                                                                                      | POWER                       | Mains Power<br>Consumption                                                                     | AC 100-240V, 50-60 Hz<br>31W                                                         |
|                                                            | Viewing Angle<br>Contrast Ratio                                                                                                                                                                   |                                                                                                                                                                                                                                                                                                                                                                                                                                                                                                                                                                                                                      | SOUND                       | Built-in Speakers                                                                              | 2 x 10W                                                                              |
|                                                            | Brightness<br>Response Time<br>Display Area (mm)<br>Panel Size(mm)<br>Screen Weight<br>Lamp Type                                                                                                  |                                                                                                                                                                                                                                                                                                                                                                                                                                                                                                                                                                                                                      | DIMENSION & WEIGHT          | Machine Size<br>Machine Weight<br>Carton Size<br>Carton Weight<br>Carton Size<br>Carton Weight | 597x364x47.5mm<br>5.9KG<br>692x103x419mmmm<br>7.2KG<br>720x560x450mm(5PCS)<br>38.5KG |
| INTERFACE                                                  | X1<br>X1<br>X1                                                                                                                                                                                    | HDMI port<br>SD port<br>USB port                                                                                                                                                                                                                                                                                                                                                                                                                                                                                                                                                                                     | OTHER                       | Regulatory Approvals<br>Warranty                                                               | CE, FCC, ROHS<br>1 year warranty                                                     |
| DESIGN                                                     | Color<br>Material                                                                                                                                                                                 | Matte Black<br>Metal                                                                                                                                                                                                                                                                                                                                                                                                                                                                                                                                                                                                 | ACCESSORIES                 | Included                                                                                       | Remote Control, Power Supply,<br>CD, Screws, Lock Key                                |
| EXTENDABLE FUNCTION                                        | NS Motion Sensor<br>Color                                                                                                                                                                         | Options<br>Options                                                                                                                                                                                                                                                                                                                                                                                                                                                                                                                                                                                                   |                             |                                                                                                |                                                                                      |
| FUNCTION                                                   | Video Format Audio/picture Format Memory Cards Screen Mode Memory Protection Timer Function Play Modes Protect Function Power Memory Slide Show Interface Language Scroll Caption Calendar & time | MPG, MPG-1, MPG-2, MPG-4, AVI, Mp4, MOV, FLV, 3GP, M2TS, MKV, RM MP3/JPEG, BMP, PNG Compact SD Card/USB flash drive Landscape & Portrait Autoupdate contents to SD card via USB drive Auto Power on/off Play videos automatically once power on and replay, Playlist function Effectively prevent the player from being stolen in public place Support program replaying from the setting time before the power failure Support different languages (Chinese, English, etc.) Support scrolling caption, effect index can be changed Support checking calendar, adjusting time and displaying it on the screen on/off |                             |                                                                                                |                                                                                      |