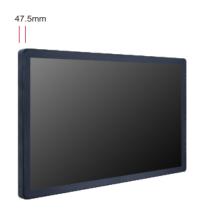

### **Specifications**

| Max Resolutio<br>Aspect Rati<br>Pixel Pitc<br>Viewing Angl | Panel Model<br>Max Resolution<br>Aspect Ratio<br>Pixel Pitch                                                                                                                                      | 0.27675x0.27675<br>89/89/89/89<br>1000:1<br>300cd/m <sup>2</sup><br>25ms<br>531.36x298.89mm<br>556x323.2x11.5mm<br>2.05Kg                                                                                                                                                                                                                                                                                                                                                                                                                                                                                            | ON-SCREEN DISPLAY LANGUAGES |                                                                                                | English, Chinese etc                                                                 |
|------------------------------------------------------------|---------------------------------------------------------------------------------------------------------------------------------------------------------------------------------------------------|----------------------------------------------------------------------------------------------------------------------------------------------------------------------------------------------------------------------------------------------------------------------------------------------------------------------------------------------------------------------------------------------------------------------------------------------------------------------------------------------------------------------------------------------------------------------------------------------------------------------|-----------------------------|------------------------------------------------------------------------------------------------|--------------------------------------------------------------------------------------|
|                                                            |                                                                                                                                                                                                   |                                                                                                                                                                                                                                                                                                                                                                                                                                                                                                                                                                                                                      | POWER                       | Mains Power<br>Consumption                                                                     | AC 100-240V, 50-60 Hz<br>31W                                                         |
|                                                            | Viewing Angle<br>Contrast Ratio                                                                                                                                                                   |                                                                                                                                                                                                                                                                                                                                                                                                                                                                                                                                                                                                                      | SOUND                       | Built-in Speakers                                                                              | 2 x 10W                                                                              |
|                                                            | Brightness<br>Response Time<br>Display Area (mm)<br>Panel Size(mm)<br>Screen Weight<br>Lamp Type                                                                                                  |                                                                                                                                                                                                                                                                                                                                                                                                                                                                                                                                                                                                                      | DIMENSION & WEIGHT          | Machine Size<br>Machine Weight<br>Carton Size<br>Carton Weight<br>Carton Size<br>Carton Weight | 597x364x47.5mm<br>5.9KG<br>692x103x419mmmm<br>7.2KG<br>720x560x450mm(5PCS)<br>38.5KG |
| INTERFACE                                                  | X1<br>X1<br>X1                                                                                                                                                                                    | HDMI port<br>SD port<br>USB port                                                                                                                                                                                                                                                                                                                                                                                                                                                                                                                                                                                     | OTHER                       | Regulatory Approvals<br>Warranty                                                               | CE, FCC, ROHS<br>1 year warranty                                                     |
| DESIGN                                                     | Color<br>Material                                                                                                                                                                                 | Matte Black<br>Metal                                                                                                                                                                                                                                                                                                                                                                                                                                                                                                                                                                                                 | ACCESSORIES                 | Included                                                                                       | Remote Control, Power Supply,<br>CD, Screws, Lock Key                                |
| EXTENDABLE FUNCTION                                        | NS Motion Sensor<br>Color                                                                                                                                                                         | Options<br>Options                                                                                                                                                                                                                                                                                                                                                                                                                                                                                                                                                                                                   |                             |                                                                                                |                                                                                      |
| FUNCTION                                                   | Video Format Audio/picture Format Memory Cards Screen Mode Memory Protection Timer Function Play Modes Protect Function Power Memory Slide Show Interface Language Scroll Caption Calendar & time | MPG, MPG-1, MPG-2, MPG-4, AVI, Mp4, MOV, FLV, 3GP, M2TS, MKV, RM MP3/JPEG, BMP, PNG Compact SD Card/USB flash drive Landscape & Portrait Autoupdate contents to SD card via USB drive Auto Power on/off Play videos automatically once power on and replay, Playlist function Effectively prevent the player from being stolen in public place Support program replaying from the setting time before the power failure Support different languages (Chinese, English, etc.) Support scrolling caption, effect index can be changed Support checking calendar, adjusting time and displaying it on the screen on/off |                             |                                                                                                |                                                                                      |