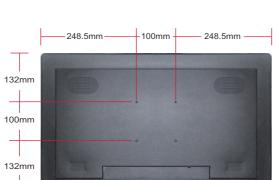

### **Specifications**

| Max Resolutio<br>Aspect Rati<br>Pixel Pitc<br>Viewing Angl | Panel Model<br>Max Resolution<br>Aspect Ratio<br>Pixel Pitch                                                                                                                                      | 0.27675x0.27675<br>89/89/89/89<br>1000:1<br>300cd/m <sup>2</sup><br>25ms<br>531.36x298.89mm<br>556x323.2x11.5mm<br>2.05Kg                                                                                                                                                                                                                                                                                                                                                                                                                                                                                            | ON-SCREEN DISPLAY LANGUAGES |                                                                                                | English, Chinese etc                                                                 |
|------------------------------------------------------------|---------------------------------------------------------------------------------------------------------------------------------------------------------------------------------------------------|----------------------------------------------------------------------------------------------------------------------------------------------------------------------------------------------------------------------------------------------------------------------------------------------------------------------------------------------------------------------------------------------------------------------------------------------------------------------------------------------------------------------------------------------------------------------------------------------------------------------|-----------------------------|------------------------------------------------------------------------------------------------|--------------------------------------------------------------------------------------|
|                                                            |                                                                                                                                                                                                   |                                                                                                                                                                                                                                                                                                                                                                                                                                                                                                                                                                                                                      | POWER                       | Mains Power<br>Consumption                                                                     | AC 100-240V, 50-60 Hz<br>31W                                                         |
|                                                            | Viewing Angle<br>Contrast Ratio                                                                                                                                                                   |                                                                                                                                                                                                                                                                                                                                                                                                                                                                                                                                                                                                                      | SOUND                       | Built-in Speakers                                                                              | 2 x 10W                                                                              |
|                                                            | Brightness<br>Response Time<br>Display Area (mm)<br>Panel Size(mm)<br>Screen Weight<br>Lamp Type                                                                                                  |                                                                                                                                                                                                                                                                                                                                                                                                                                                                                                                                                                                                                      | DIMENSION & WEIGHT          | Machine Size<br>Machine Weight<br>Carton Size<br>Carton Weight<br>Carton Size<br>Carton Weight | 597x364x47.5mm<br>5.9KG<br>692x103x419mmmm<br>7.2KG<br>720x560x450mm(5PCS)<br>38.5KG |
| INTERFACE                                                  | X1<br>X1<br>X1                                                                                                                                                                                    | HDMI port<br>SD port<br>USB port                                                                                                                                                                                                                                                                                                                                                                                                                                                                                                                                                                                     | OTHER                       | Regulatory Approvals<br>Warranty                                                               | CE, FCC, ROHS<br>1 year warranty                                                     |
| DESIGN                                                     | Color<br>Material                                                                                                                                                                                 | Matte Black<br>Metal                                                                                                                                                                                                                                                                                                                                                                                                                                                                                                                                                                                                 | ACCESSORIES                 | Included                                                                                       | Remote Control, Power Supply,<br>CD, Screws, Lock Key                                |
| EXTENDABLE FUNCTION                                        | NS Motion Sensor<br>Color                                                                                                                                                                         | Options<br>Options                                                                                                                                                                                                                                                                                                                                                                                                                                                                                                                                                                                                   |                             |                                                                                                |                                                                                      |
| FUNCTION                                                   | Video Format Audio/picture Format Memory Cards Screen Mode Memory Protection Timer Function Play Modes Protect Function Power Memory Slide Show Interface Language Scroll Caption Calendar & time | MPG, MPG-1, MPG-2, MPG-4, AVI, Mp4, MOV, FLV, 3GP, M2TS, MKV, RM MP3/JPEG, BMP, PNG Compact SD Card/USB flash drive Landscape & Portrait Autoupdate contents to SD card via USB drive Auto Power on/off Play videos automatically once power on and replay, Playlist function Effectively prevent the player from being stolen in public place Support program replaying from the setting time before the power failure Support different languages (Chinese, English, etc.) Support scrolling caption, effect index can be changed Support checking calendar, adjusting time and displaying it on the screen on/off |                             |                                                                                                |                                                                                      |