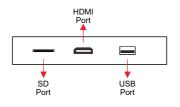

#### **Key Features:**

- ◆ Support Picture, Music and Video in 1080p
- ◆ Support SD, USB, HDMI
- ◆ Support 5 groups timers for auto turn on/off
- Auto play the designated file at the specific time
- Update the contents by USB Drive to SD Card
- Scrolling Text with different color and effect
- Slide-show function, to play music and pictures at the same time
- ◆ Landscape & Portrait display mode options

### **Specifications**

| Max Resolutio<br>Aspect Rati<br>Pixel Pitc<br>Viewing Angl | Panel Model<br>Max Resolution<br>Aspect Ratio<br>Pixel Pitch                                                                                                                                      | 0.27675x0.27675<br>89/89/89/89<br>1000:1<br>300cd/m <sup>2</sup><br>25ms<br>531.36x298.89mm<br>556x323.2x11.5mm<br>2.05Kg                                                                                                                                                                                                                                                                                                                                                                                                                                                                                            | ON-SCREEN DISPLAY LANGUAGES |                                                                                                | English, Chinese etc                                                                 |
|------------------------------------------------------------|---------------------------------------------------------------------------------------------------------------------------------------------------------------------------------------------------|----------------------------------------------------------------------------------------------------------------------------------------------------------------------------------------------------------------------------------------------------------------------------------------------------------------------------------------------------------------------------------------------------------------------------------------------------------------------------------------------------------------------------------------------------------------------------------------------------------------------|-----------------------------|------------------------------------------------------------------------------------------------|--------------------------------------------------------------------------------------|
|                                                            |                                                                                                                                                                                                   |                                                                                                                                                                                                                                                                                                                                                                                                                                                                                                                                                                                                                      | POWER                       | Mains Power<br>Consumption                                                                     | AC 100-240V, 50-60 Hz<br>31W                                                         |
|                                                            | Viewing Angle<br>Contrast Ratio                                                                                                                                                                   |                                                                                                                                                                                                                                                                                                                                                                                                                                                                                                                                                                                                                      | SOUND                       | Built-in Speakers                                                                              | 2 x 10W                                                                              |
|                                                            | Brightness<br>Response Time<br>Display Area (mm)<br>Panel Size(mm)<br>Screen Weight<br>Lamp Type                                                                                                  |                                                                                                                                                                                                                                                                                                                                                                                                                                                                                                                                                                                                                      | DIMENSION & WEIGHT          | Machine Size<br>Machine Weight<br>Carton Size<br>Carton Weight<br>Carton Size<br>Carton Weight | 597x364x47.5mm<br>5.9KG<br>692x103x419mmmm<br>7.2KG<br>720x560x450mm(5PCS)<br>38.5KG |
| INTERFACE                                                  | X1<br>X1<br>X1                                                                                                                                                                                    | HDMI port<br>SD port<br>USB port                                                                                                                                                                                                                                                                                                                                                                                                                                                                                                                                                                                     | OTHER                       | Regulatory Approvals<br>Warranty                                                               | CE, FCC, ROHS<br>1 year warranty                                                     |
| DESIGN                                                     | Color<br>Material                                                                                                                                                                                 | Matte Black<br>Metal                                                                                                                                                                                                                                                                                                                                                                                                                                                                                                                                                                                                 | ACCESSORIES                 | Included                                                                                       | Remote Control, Power Supply,<br>CD, Screws, Lock Key                                |
| EXTENDABLE FUNCTION                                        | NS Motion Sensor<br>Color                                                                                                                                                                         | Options<br>Options                                                                                                                                                                                                                                                                                                                                                                                                                                                                                                                                                                                                   |                             |                                                                                                |                                                                                      |
| FUNCTION                                                   | Video Format Audio/picture Format Memory Cards Screen Mode Memory Protection Timer Function Play Modes Protect Function Power Memory Slide Show Interface Language Scroll Caption Calendar & time | MPG, MPG-1, MPG-2, MPG-4, AVI, Mp4, MOV, FLV, 3GP, M2TS, MKV, RM MP3/JPEG, BMP, PNG Compact SD Card/USB flash drive Landscape & Portrait Autoupdate contents to SD card via USB drive Auto Power on/off Play videos automatically once power on and replay, Playlist function Effectively prevent the player from being stolen in public place Support program replaying from the setting time before the power failure Support different languages (Chinese, English, etc.) Support scrolling caption, effect index can be changed Support checking calendar, adjusting time and displaying it on the screen on/off |                             |                                                                                                |                                                                                      |