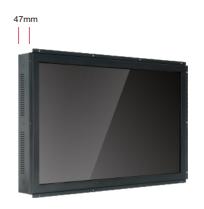

| ON-SCREEN DISPLAY LANGUAGES  DISPLAY MODE |                                                                                                          | English, French, German, Italian, Polish,<br>Russian, Simplified Chinese, Spanish,<br>Turkish, Arabic, Japanese,<br>Traditional Chinese etc. |
|-------------------------------------------|----------------------------------------------------------------------------------------------------------|----------------------------------------------------------------------------------------------------------------------------------------------|
|                                           |                                                                                                          |                                                                                                                                              |
| POWER                                     | Mains Power<br>Consumption                                                                               | AC 100-240V, 50-60 Hz<br>40 W                                                                                                                |
| SOUND                                     | Built-in Speakers                                                                                        | 2 x 10W                                                                                                                                      |
| DIMENSION & WEIGHT                        | Machine Size<br>Machine Weight<br>Carton Size<br>Carton Weight<br>Wooden Case Size<br>Wooden Case Weight | 754x47x451mm<br>9.4KG<br>840x130x540mm<br>10.5KG<br>870x680x575mm (5PCS)<br>62.5KG                                                           |
| OTHER                                     | Regulatory Approvals<br>Warranty                                                                         | CE, FCC, ROHS, HDMI certificates<br>2 years warranty                                                                                         |
| ACCESSORIES                               | Remote Control<br>Power Supply<br>User's Manual                                                          | Optional<br>x1 AC cable<br>x1                                                                                                                |