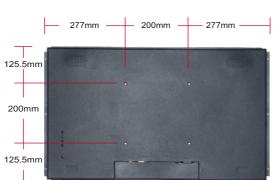

## **Key Features:**

- 32 inch LCD Monitor
- 1920x1080 resolution
- 89/89/89/89 viewing angle
- VGA/HDMI inputs
- 7-24 hours operation
- Standard 200x200MM Vesa Holes
- 2 High Quality Speakers
- Capacitive Touch

## **Specifications**

| DISPLAY   | Panel Model              | 32inch TFT LED                                                                                                                                                                 |
|-----------|--------------------------|--------------------------------------------------------------------------------------------------------------------------------------------------------------------------------|
|           | Max Resolution           | 1920*1080                                                                                                                                                                      |
|           | Aspect Ratio             | 16:09                                                                                                                                                                          |
|           | Pixel Pitch              | 0.36375*0.36375                                                                                                                                                                |
|           | Viewing Angle            | 89/89/89/89                                                                                                                                                                    |
|           | Contrast Ratio           | 1400:1                                                                                                                                                                         |
|           | Brightness               | 500cd/m <sup>2</sup>                                                                                                                                                           |
|           | Response Time            | 6.5ms                                                                                                                                                                          |
|           | Display Area (mm)        | 698.4x392.85mm                                                                                                                                                                 |
|           | Panel Size(mm)           | 727.4x429x227mm                                                                                                                                                                |
|           | Screen Weight            | 4.8Kg                                                                                                                                                                          |
|           | Lamp Type                | WLED                                                                                                                                                                           |
| INTERFACE | PC-VGA<br>HDMI<br>Switch | 2*HDMI input<br>1*PC-RGB(VGA) input<br>1*PC-Audio input<br>1*Earphine output<br>1*USB<br>1*AC input<br>Up to 1920x1080@60Hz<br>480i,480p,720i,720p,1080i,1080p<br>Power on/off |
| DESIGN    | Color<br>Wall Mount      | Matte Black<br>VESA (200X200MM)                                                                                                                                                |
|           |                          |                                                                                                                                                                                |