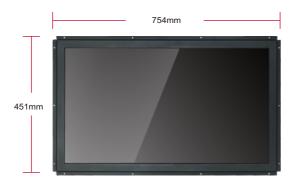

| ON-SCREEN DISPLAY LANGUAGES  DISPLAY MODE |                                                                                                          | English, French, German, Italian, Polish,<br>Russian, Simplified Chinese, Spanish,<br>Turkish, Arabic, Japanese,<br>Traditional Chinese etc. |
|-------------------------------------------|----------------------------------------------------------------------------------------------------------|----------------------------------------------------------------------------------------------------------------------------------------------|
|                                           |                                                                                                          |                                                                                                                                              |
| POWER                                     | Mains Power<br>Consumption                                                                               | AC 100-240V, 50-60 Hz<br>40 W                                                                                                                |
| SOUND                                     | Built-in Speakers                                                                                        | 2 x 10W                                                                                                                                      |
| DIMENSION & WEIGHT                        | Machine Size<br>Machine Weight<br>Carton Size<br>Carton Weight<br>Wooden Case Size<br>Wooden Case Weight | 754x47x451mm<br>9.4KG<br>840x130x540mm<br>10.5KG<br>870x680x575mm (5PCS)<br>62.5KG                                                           |
| OTHER                                     | Regulatory Approvals<br>Warranty                                                                         | CE, FCC, ROHS, HDMI certificates<br>2 years warranty                                                                                         |
| ACCESSORIES                               | Remote Control<br>Power Supply<br>User's Manual                                                          | Optional<br>x1 AC cable<br>x1                                                                                                                |