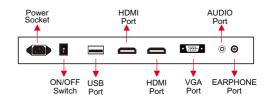

## **Specifications**

| DISPLAY   | Panel Model              | 32inch TFT LED                                                                                                                                                                 |
|-----------|--------------------------|--------------------------------------------------------------------------------------------------------------------------------------------------------------------------------|
|           | Max Resolution           | 1920*1080                                                                                                                                                                      |
|           | Aspect Ratio             | 16:09                                                                                                                                                                          |
|           | Pixel Pitch              | 0.36375*0.36375                                                                                                                                                                |
|           | Viewing Angle            | 89/89/89/89                                                                                                                                                                    |
|           | Contrast Ratio           | 1400:1                                                                                                                                                                         |
|           | Brightness               | 500cd/m <sup>2</sup>                                                                                                                                                           |
|           | Response Time            | 6.5ms                                                                                                                                                                          |
|           | Display Area (mm)        | 698.4x392.85mm                                                                                                                                                                 |
|           | Panel Size(mm)           | 727.4x429x227mm                                                                                                                                                                |
|           | Screen Weight            | 4.8Kg                                                                                                                                                                          |
|           | Lamp Type                | WLED                                                                                                                                                                           |
| INTERFACE | PC-VGA<br>HDMI<br>Switch | 2*HDMI input<br>1*PC-RGB(VGA) input<br>1*PC-Audio input<br>1*Earphine output<br>1*USB<br>1*AC input<br>Up to 1920x1080@60Hz<br>480i,480p,720i,720p,1080i,1080p<br>Power on/off |
| DESIGN    | Color<br>Wall Mount      | Matte Black<br>VESA (200X200MM)                                                                                                                                                |
|           |                          |                                                                                                                                                                                |