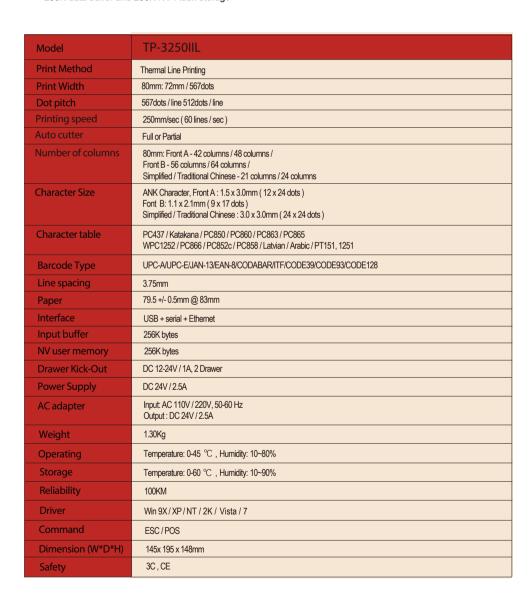

cally without installing the IP tools, provide more friendly operation interface.
- Printer status monitoring
  - -Monitoring the top cover status, paper status, cutter faulty status and button status.
    -Monitoring the printing status, task competing status and pending task status.

  - -Monitoring printer network connection status ON or OFF by sending command.

# **TP-3250IIL**

**Line Thermal Printers** 



Retail









Catering

Bank

Pos

**Ticketing** 



## TP-3250IIL Specifications

### Specifications

- Both of Epson ESC/POS
- 250mm/sec ultra high printing speed
- Bar code printing
- 80mm large paper roll
- Paper width including 80mm
- All-in-one Serial, USB, 100M Ethernet interface
- Support IP change by using Serial or USB port
- 256K data buffer and 256K NV Flash storage







All-in-one Serial, USB, Ethernet Interface



Computer Peripheral and Supplies Ltd.

244 Soi Pattanakarn 53, Suanluang, Suanluang, Bangkok 10250 Thailand Tel: (66) 0-2322-9535, 0-2722-4040 Fax: (66) 0-2322-7990 www.cps.co.th • www.facebook.com/cps.co.th