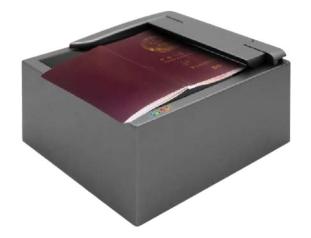

# Introduction

Kiosk Passport Reader is a newly designed, multi-functional document reader with a removable cover. It is based on OCR technology and compliant with ICAO 9303 standard. It is able to extract data from Passport, Visa, ID card, Driver License and other travel documents. It provides perfect solutions for kiosk and desktop ID authentication.

### **Supported Documents**

ICAO 9303 standard compliant documents:

ID-1 (Identity Card)

Machine Readable Zone ID-2 (Passport, Visa)

ID-3 (Passport)

Visual Inspection Zone Customization based on clients' requirements