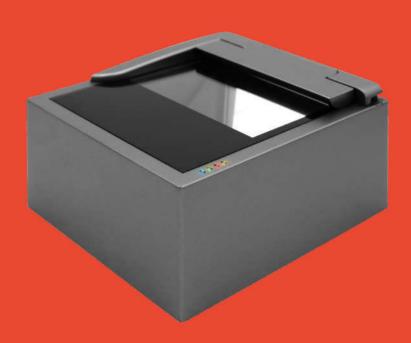

# KR160 Kiosk Passport Reader

# Introduction

Kiosk Passport Reader is a newly designed, multi-functional document reader with a removable cover. It is based on OCR technology and compliant with ICAO 9303 standard. It is able to extract data from Passport, Visa, ID card, Driver License and other travel documents. It provides perfect solutions for kiosk and desktop ID authentication.