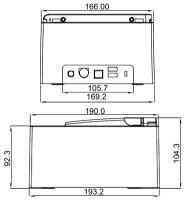

Android

Complete OCR SDK including DLLs, Development kit

OCXs, WebSocket, Samples and Demo program

**Programming Languages** C#, C/C++, Java, Delphi, Visual Basic 6.0, VB.NET

| Hardware              |                                                         |  |  |
|-----------------------|---------------------------------------------------------|--|--|
| Dimension             | 169*193*104.30mm (without Cover)                        |  |  |
| (W*D*H)               | 169*193*143.80mm (with Cover)                           |  |  |
| Interface             | USB 2.0                                                 |  |  |
| Status LEDs           | Power, Ready, Error and Warning                         |  |  |
| Buzzer                | Build-in buzzer                                         |  |  |
| Power                 | Input: AC 100~240V, 50-60Hz, 0.8A<br>Output: DC 12V, 2A |  |  |
| Operating humidity    | 20%-95%(non-condensing)                                 |  |  |
|                       | -10°C to 50°C operating                                 |  |  |
| Operating temperature | -20°C to 50°C storage                                   |  |  |
| Warranty              | 1 year warranty, extensible                             |  |  |