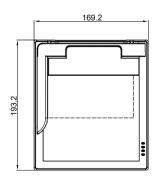

Android

Complete OCR SDK including DLLs, Development kit

OCXs, WebSocket, Samples and Demo program

**Programming Languages** C#, C/C++, Java, Delphi, Visual Basic 6.0, VB.NET

| Hardware              |                                                         |  |  |
|-----------------------|---------------------------------------------------------|--|--|
| Dimension             | 169*193*104.30mm (without Cover)                        |  |  |
| (W*D*H)               | 169*193*143.80mm (with Cover)                           |  |  |
| Interface             | USB 2.0                                                 |  |  |
| Status LEDs           | Power, Ready, Error and Warning                         |  |  |
| Buzzer                | Build-in buzzer                                         |  |  |
| Power                 | Input: AC 100~240V, 50-60Hz, 0.8A<br>Output: DC 12V, 2A |  |  |
| Operating humidity    | 20%-95%(non-condensing)                                 |  |  |
|                       | -10°C to 50°C operating                                 |  |  |
| Operating temperature | -20°C to 50°C storage                                   |  |  |
| Warranty              | 1 year warranty, extensible                             |  |  |